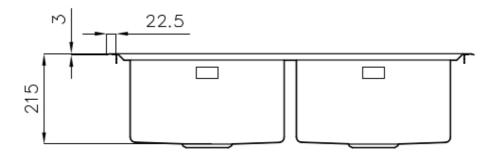

#### DETAILS

| Edge/Installation Type | Flat Edge                                                       |
|------------------------|-----------------------------------------------------------------|
| Finish                 | Foster brushed                                                  |
| Material               | AISI 304 stainless steel                                        |
| Texture                | Foster brushed                                                  |
| Base                   | 80-90 cm                                                        |
| Dimensions             | 873x513 mm                                                      |
| Standard fittings      | Fixing hooks, gasket, drain, overflow and siphon, boxed packing |
| Mixer holes            | 2 standard holes - 3rd hole on request                          |
| Built-in hole          | 840 x 480 mm                                                    |

| Drainer         | No                              |
|-----------------|---------------------------------|
| Width           | 87 cm                           |
| Bowl dimension  | 365x350mm                       |
| Notes:          | Preassembled seals              |
| Number of bowls | 2 bowls                         |
| Waste fitting   | Drain with automatic PM control |
|                 |                                 |