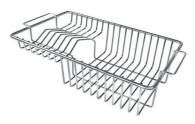

|
| Perimetral overflow       | The overflow is always a security on the Foster sinks that prevents the overflow of water in case of oversights. The perimeter drain solution improves aesthetics thanks to its square and essential shape.                                            |
| Small radius              | Bowls with squared shapes with a modern design and an increased capacity, for a minimal aesthetics connected with an extreme practicity.                                                                                                               |

#### **TECHNICAL DATA**





#### EQUIPMENT



Automatic waste fitting - PM 8407 113

#### **OPTIONAL ACCESSORIES**







Stainless steel plate rack 8100 305

#### **RECOMMENDED PAIRINGS**



Mixer Tap Milanello 8425 100



**Mixer Tap NYC** 8486 000