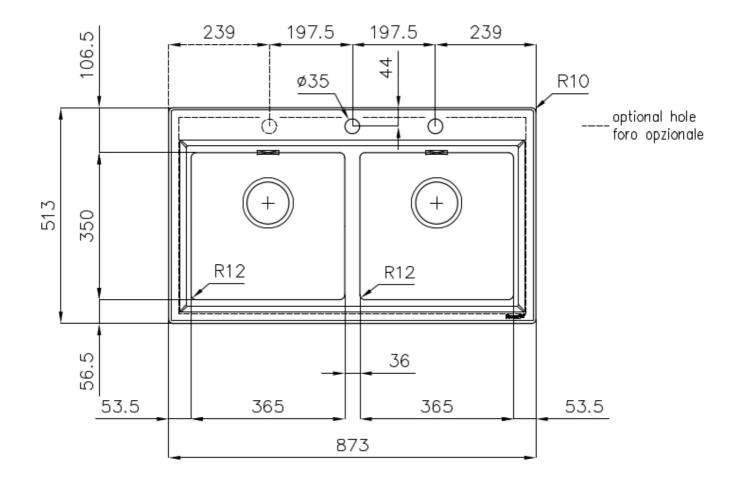

#### DETAILS

| Edge/Installation Type | Flat Edge                                                       |
|------------------------|-----------------------------------------------------------------|
| Finish                 | Foster brushed                                                  |
| Material               | AISI 304 stainless steel                                        |
| Texture                | Foster brushed                                                  |
| Base                   | 80-90 cm                                                        |
| Dimensions             | 873x513 mm                                                      |
| Standard fittings      | Fixing hooks, gasket, drain, overflow and siphon, boxed packing |
| Mixer holes            | 2 standard holes - 3rd hole on request                          |
| Built-in hole          | 840 x 480 mm                                                    |

| Drainer         | No                              |
|-----------------|---------------------------------|
| Width           | 87 cm                           |
| Bowl dimension  | 365x350mm                       |
| Notes:          | Preassembled seals              |
| Number of bowls | 2 bowls                         |
| Waste fitting   | Drain with automatic PM control |
|                 |                                 |

#### FEATURES

| 2nd / 3rd hole availaible | The sink can be customized with the execution on request of additional holes, usable for double-hole mixers, for remote controlled drains or for the installation of soap dispensers. The positions are marked on the drawings with dotted line holes. |
|---------------------------|--------------------------------------------------------------------------------------------------------------------------------------------------------------------------------------------------------------------------------------------------------|
| Basket 3,5" waste fitting | The drain is equipped with a large 3.5" drain, with the practical basket cap that prevents the discharge of solid parts.                                                                                                                               |
| Deep bowls                | This bowls reach an important depth, over 20 cm, thanks to the advanced production technology, that can be offer great capiency and practicity in all the washing operations.                                                                          |
| High thickness            | 1mm thick steel. A significant thickness, which guarantees the maximum sturdiness and durability.                                                                                                                                                      |
| Perimetral overflow       | The overflow is always a security on the Foster sinks that prevents the overflow of water in case of oversights. The perimeter drain solution improves aesthetics thanks to its square and essential shape.                                            |
| Small radius              | Bowls with squared shapes with a modern design and an increased capacity, for a minimal aesthetics connected with an extreme practicity.                                                                                                               |